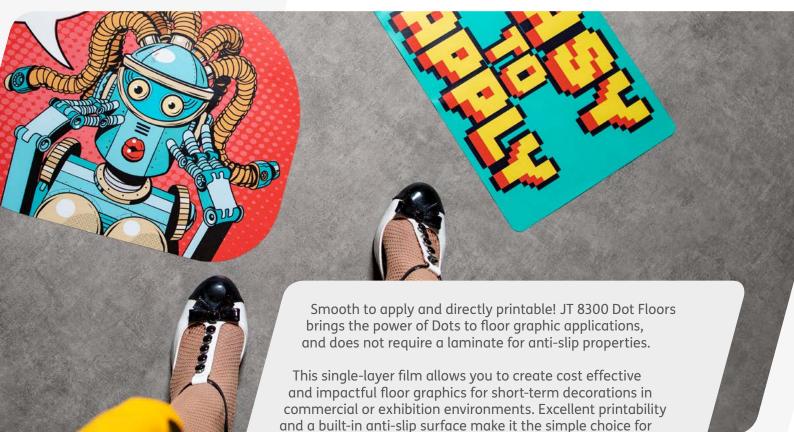

## JT 8300 WM - RT Dot Floors

The Floor is yours!

A dotted adhesive ensures easy and fast application, so that not only experienced applicators but also employees at pointof-sale can apply and remove the film with great results.

a wide range of floor decorations - avoiding the extra cost of

An outstanding choice for short term floor advertising up to one month.

purchasing both a print medium and a laminate.

- Cost-effective single layer solution
- Excellent printability on all main platforms
- Easy to apply and remove thanks to dotted adhesive
- Anti-slip properties, even after printing
- No additional application tools required