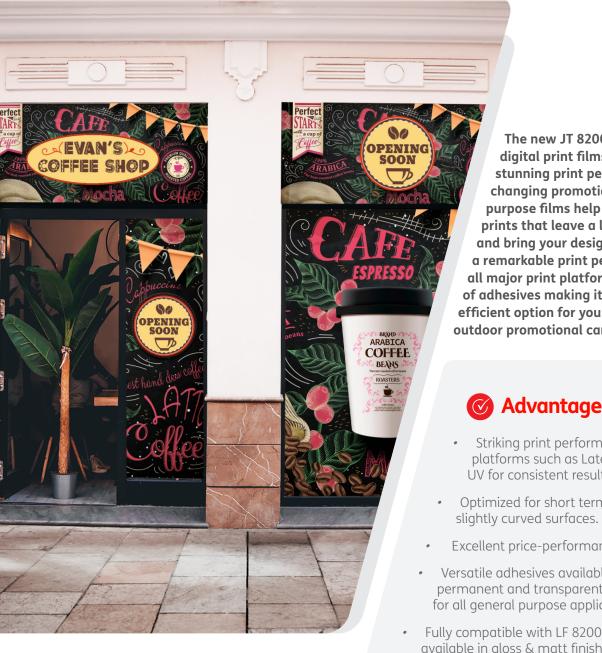

# Digital print films for short-term promotions

Lasting impression for your dynamic graphics

The new JT 8200 series, a range of digital print films from Mactac offer stunning print performance for fastchanging promotions. These fit-forpurpose films help you deliver magical prints that leave a lasting impression and bring your designs to life. It has a remarkable print performance on all major print platforms and a range of adhesives making it a reliable and efficient option for your indoor and outdoor promotional campaigns.

## **Advantages**

- Striking print performance across all major digital platforms such as Latex, Solvent, Eco-solvent and UV for consistent results.
- Optimized for short term application on flat or
- Excellent price-performance delivered.
- Versatile adhesives available in removable, permanent and transparent, and opaque options for all general purpose applications.
- Fully compatible with LF 8200 laminating films available in gloss & matt finishes.

# Ideal for short-term applications on flat and slightly curved surfaces

These films are meant to be applied on smooth surfaces for short term applications such as:

- Point of sales
- Advertising and Short term promotional application
- Window graphics
- Exhibitions
- Car advertising