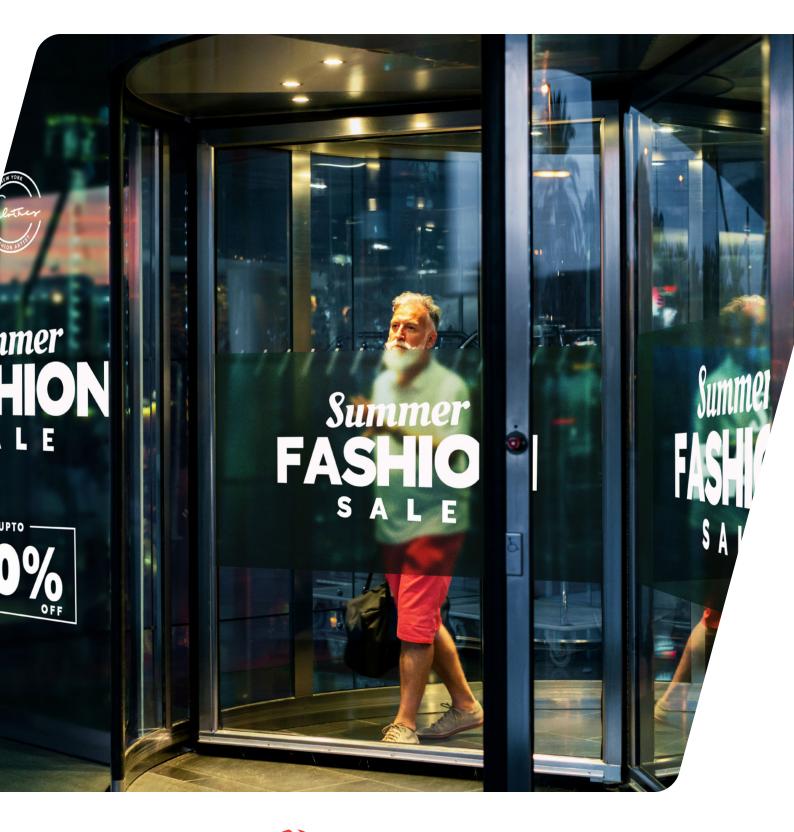

# Digital print films for short-term promotions

Lasting impression for your dynamic graphics

The new JT 8200 series, a range of digital print films from Mactac offer stunning print performance for fastchanging promotions. These fit-forpurpose films help you deliver magical prints that leave a lasting impression and bring your designs to life. It has a remarkable print performance on all major print platforms and a range of adhesives making it a reliable and efficient option for your indoor and outdoor promotional campaigns.

# Ideal for short-term applications on flat and slightly curved surfaces

These films are meant to be applied on smooth surfaces for short term applications such as:

- Point of sales
- Advertising and Short term promotional application
- Window graphics
- Exhibitions
- Car advertising