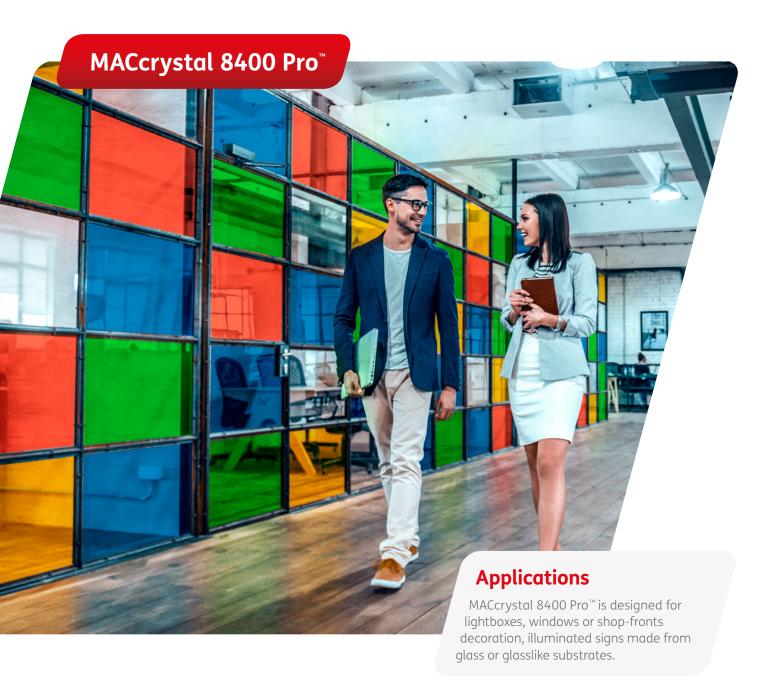

parent colours



The film is coated with a long-life durable, transparent acrylic pressure sensitive adhesive, which is protected with a high quality siliconized kraft paper liner. MACcrystal 8400 Pro™ Series is suitable for indoor and outdoor applications with a durability up to 3 years.

## **Key features**

- Available in 10 bright colours
- Colour matching possible
- Outdoor durability up to 3 years\*

## **Advantages**

- High quality marking film, highly transparent, available in 10 colours
- Trouble-free **cutting and weeding** with outstanding controlled release
- Very **good adhesion** on glass and acrylic materials
- Indoor and outdoor applications
- Easy removal with no residue, thanks to a special production process
- Good dimensional stability, thanks to a cohesive adhesive



#### **Technical characteristics**

**Description** 80 µm glossy transparent coloured vinyl film, cadmium-free

**Adhesive** Acrylic based pressure-sensitive

**Outdoor durability** Up to 3 years (Central Europe, Zone 1)

Complies with REACH regulations **Compliance** 

©2020 Avery Dennison Corporation. All rights reserved. Avery Dennison and all other Avery Dennison brands, this publication, its content, product names and codes are owned by Avery Dennison Corporation. All other brands and product names are trademarks of their respective owners. This publication must not be used, copied or reproduced in whole or in part for any purposes other than marketing by Avery Dennison.

All Mactac statements, technical information and recommendations are based on tests believed to be reliable but