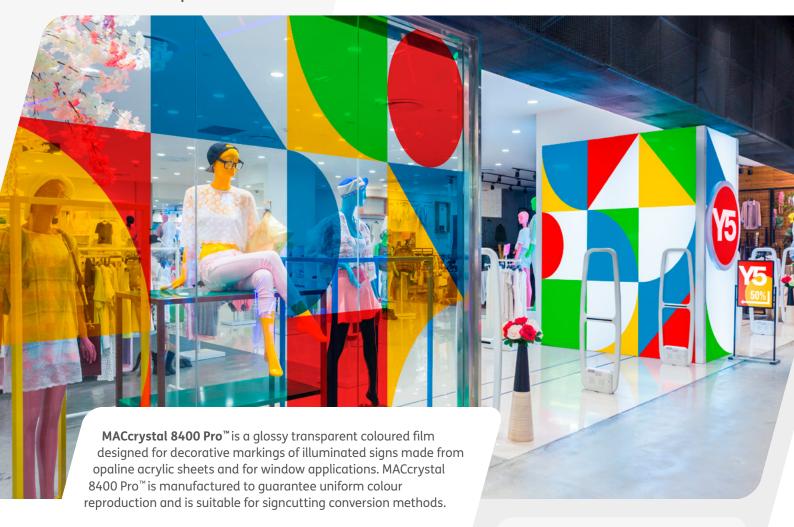

# MACcrystal 8400 Pro™

## Vibrant transparent colours



The film is coated with a long-life durable, transparent acrylic pressure sensitive adhesive, which is protected with a high quality siliconized kraft paper liner. MACcrystal 8400 Pro™ Series is suitable for indoor and outdoor applications with a durability up to 3 years.

## **Key features**

- Available in 10 bright colours
- Colour matching possible
- Outdoor durability up to 3 years\*

## **Advantages**

- High quality marking film, highly transparent, available in 10 colours
- Trouble-free **cutting and weeding** with outstanding controlled release
- Very **good adhesion** on glass and acrylic materials
- Indoor and outdoor applications
- Easy removal with no residue, thanks to a special production process
- Good dimensional stability, thanks to a cohesive adhesive



#### **Technic